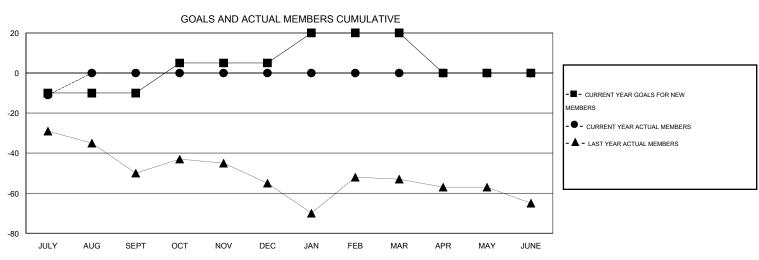

## LOCATION GEORGIA

GMT CA 1

| Clubs  RESULTS FOR 2014-2015 |                  |                     |                            |                             | Members               |                    |                                  |                              |                             |
|------------------------------|------------------|---------------------|----------------------------|-----------------------------|-----------------------|--------------------|----------------------------------|------------------------------|-----------------------------|
|                              |                  |                     |                            |                             | RESULTS FOR 2014-2015 |                    |                                  |                              |                             |
| QUARTER                      | NEW CLUB<br>GOAL | ACTUAL NEW<br>CLUBS | ACTUAL<br>DROPPED<br>CLUBS | ACTUAL NET<br>GAIN/<br>LOSS | QUARTER               | NEW MEMBER<br>GOAL | ACTUAL TOTAL<br>MEMBERS<br>ADDED | ACTUAL<br>DROPPED<br>MEMBERS | ACTUAL NET<br>GAIN/<br>LOSS |
| JULY/AUG/SEPT                | 0                | 0                   | 0                          | 0                           | JULY/AUG/SEPT         | -10                | 19                               | 30                           | -11                         |
| OCT/NOV/DEC                  | 1                | 0                   | 0                          | 0                           | OCT/NOV/DEC           | 15                 | 0                                | 0                            | 0                           |
| JAN/FEB/MAR                  | 1                | 0                   | 0                          | 0                           | JAN/FEB/MAR           | 15                 | 0                                | 0                            | 0                           |
| APR/MAY/JUNE                 | 0                | 0                   | 0                          | 0                           | APR/MAY/JUNE          | -20                | 0                                | 0                            | 0                           |

## GOALS AND ACTUAL NEW CLUBS CUMULATIVE

| DROPPED CLUBS: 0                     | 9 CLUBS OF 53 ADDED 1 OR MORE<br>NEW MEMBERS | GENDER DISTRIBUTION  MALE 979 (66.42%)  FEMALE 495 (33.58%) |                   |  |
|--------------------------------------|----------------------------------------------|-------------------------------------------------------------|-------------------|--|
| DROPPED MEMBERS                      |                                              | 12.00.000000                                                |                   |  |
| DECEASED 4 CLUB CANCELLED 0 OTHER 26 | CLICK HERE FOR HEALTH ASSESSMENT DATA        | FAMILY UNIT MEMBERS HEAD OF HOUSEHOLD                       | 286<br>139<br>147 |  |
| TOTAL 30                             |                                              | NON-HEAD OF HOUSEHOLD                                       |                   |  |