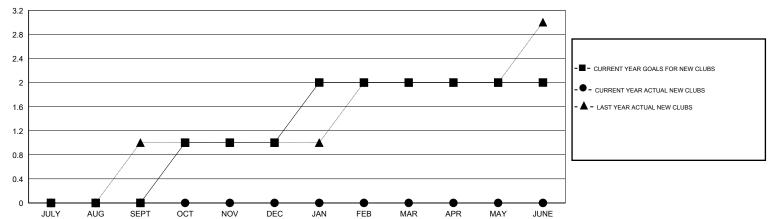

## LOCATION GEORGIA

GMT CA 1

| Clubs  RESULTS FOR 2014-2015 |                  |                     |                            |                             | Members               |                    |                                  |                              |                             |
|------------------------------|------------------|---------------------|----------------------------|-----------------------------|-----------------------|--------------------|----------------------------------|------------------------------|-----------------------------|
|                              |                  |                     |                            |                             | RESULTS FOR 2014-2015 |                    |                                  |                              |                             |
| QUARTER                      | NEW CLUB<br>GOAL | ACTUAL NEW<br>CLUBS | ACTUAL<br>DROPPED<br>CLUBS | ACTUAL NET<br>GAIN/<br>LOSS | QUARTER               | NEW MEMBER<br>GOAL | ACTUAL TOTAL<br>MEMBERS<br>ADDED | ACTUAL<br>DROPPED<br>MEMBERS | ACTUAL NET<br>GAIN/<br>LOSS |
| JULY/AUG/SEPT                | 0                | 0                   | 0                          | 0                           | JULY/AUG/SEPT         | -10                | 19                               | 30                           | -11                         |
| OCT/NOV/DEC                  | 1                | 0                   | 0                          | 0                           | OCT/NOV/DEC           | 15                 | 0                                | 0                            | 0                           |
| JAN/FEB/MAR                  | 1                | 0                   | 0                          | 0                           | JAN/FEB/MAR           | 15                 | 0                                | 0                            | 0                           |
| APR/MAY/JUNE                 | 0                | 0                   | 0                          | 0                           | APR/MAY/JUNE          | -20                | 0                                | 0                            | 0                           |

## GOALS AND ACTUAL NEW CLUBS CUMULATIVE

| DROPPED CLUBS: 0                     | 9 CLUBS OF 53 ADDED 1 OR MORE<br>NEW MEMBERS | GENDER DISTRIBUTION  MALE 979 (66.42%)  FEMALE 495 (33.58%) |                   |  |
|--------------------------------------|----------------------------------------------|-------------------------------------------------------------|-------------------|--|
| DROPPED MEMBERS                      |                                              | 12.00.000000                                                |                   |  |
| DECEASED 4 CLUB CANCELLED 0 OTHER 26 | CLICK HERE FOR HEALTH ASSESSMENT DATA        | FAMILY UNIT MEMBERS HEAD OF HOUSEHOLD                       | 286<br>139<br>147 |  |
| TOTAL 30                             |                                              | NON-HEAD OF HOUSEHOLD                                       |                   |  |